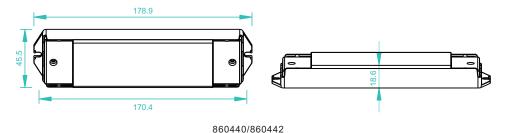

# Gebruiksaanwijzing DALI dimmer

860430/860440/860442













#### Algemeen

- Werkt met vrijwel alle DALI systemen
- Met de hand of automatisch DA DALI adressen instellen
- Geeft digitaal DALI adres
- Vier kanalen met hetzelfde adres

#### **Specificaties**

| Art.Nr. | Input Voltage | Current | Output        | Remarks            |
|---------|---------------|---------|---------------|--------------------|
| 860430  | 12-36VDC      | 4x8A    | 4x(96-288)W   | Constante spanning |
| 860440  | 12-36VDC      | 4x350mA | 4x(4.2-12.6)W | Constante stroom   |
| 860442  | 12-36VDC      | 4x700mA | 4x(8.4-25.2)W | Constante stroom   |

# **Afmetingen**



## Omschrijving aansluitingen



DALI addresses adjust button

# Wiring diagram

1)Connection Diagram for Single Unit



2)Connection Diagram for Multiple Units



#### **Operation**

#### Setting DALI address

- a. Manual:Long press any button---digital address will flicker---short press button to set address we want---long press any button to confirm.
- b. DALI master setting: 860430 Series can also be setting address by all DALI master which possesses this function. The specific operation can refer to DALI master manual.
- c. Once an address is selected, all four channels address will be same. For example, if the decoder is addressed to 22 on the display then CH1 - 22, CH2 - 22, CH3 - 22, CH4 - 22.

### Safety & Warnings

- 1) The product shall be installed and serviced by a qualified