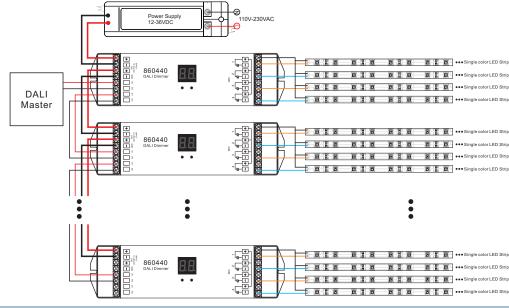

# Wiring diagram

1)Connection Diagram for Single Unit

2)Connection Diagram for Multiple Units