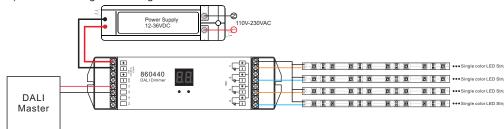

# Wiring diagram

1)Connection Diagram for Single Unit

2)Connection Diagram for Multiple Units