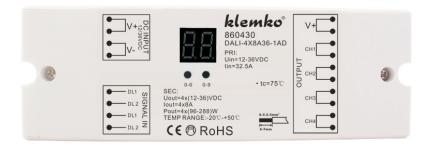

#### Algemeen

- Werkt met vrijwel alle DALI systemen
- Met de hand of automatisch DA DALI adressen instellen
- Geeft digitaal DALI adres
- Vier kanalen met hetzelfde adres

#### **Specificaties**

| Art.Nr. | Input Voltage | Current | Output        | Remarks            |
|---------|---------------|---------|---------------|--------------------|
| 860430  | 12-36VDC      | 4x8A    | 4x(96-288)W   | Constante spanning |
| 860440  | 12-36VDC      | 4x350mA | 4x(4.2-12.6)W | Constante stroom   |
| 860442  | 12-36VDC      | 4x700mA | 4x(8.4-25.2)W | Constante stroom   |

## Omschrijving aansluitingen

DALI addresses adjust button