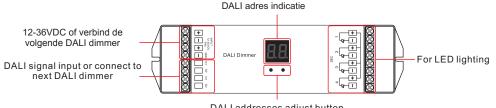

## Omschrijving aansluitingen

DALI addresses adjust button

#### Setting DALI address

- a. Manual:Long press any button---digital address will flicker---short press button to set address we want---long press any button to confirm.
- b. DALI master setting: 860430 Series can also be setting address by all DALI master which possesses this function. The specific operation can refer to DALI master manual.
- c. Once an address is selected, all four channels address will be same. For example, if the decoder is addressed to 22 on the display then CH1 - 22, CH2 - 22, CH3 - 22, CH4 - 22.